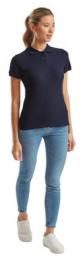

# **Specification**

Fruit of the Loom, Ladies Premium Polo, Women's Premium Polo Shirt, Dark Weight, XS. Polo shirt for women, premium quality, 100% cotton, 180gm / m2, modern cut, slightly waist-high, intended for everyday work and life activities, third button on the front panel, slight ruffle on the sleeves, classic polo collar. Branding: flex, flock, embroidery, sieve