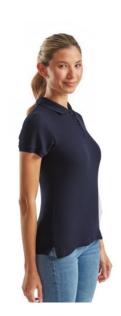

# **Specification**

Fruit of the Loom, Ladies Premium Polo, Women's Premium Polo Shirt, Dark Weight, XS. Polo shirt for women, premium quality, 100% cotton, 180gm / m2, modern cut, slightly waist-high, intended for everyday work and life activities, third button on the front panel, slight ruffle on the sleeves, classic polo collar. Branding: flex, flock, embroidery, sieve