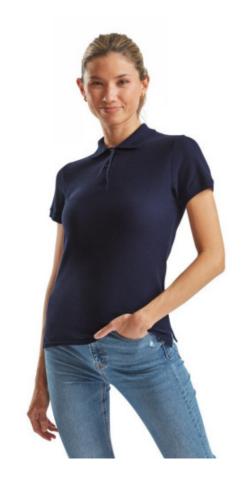

# **Specification**

Fruit of the Loom, Ladies Premium Polo, Women's Premium Polo Shirt, Dark Weight, XS. Polo shirt for women, premium quality, 100% cotton, 180gm / m2, modern cut, slightly waist-high, intended for everyday work and life activities, third button on the front panel, slight ruffle on the sleeves, classic polo collar. Branding: flex, flock, embroidery, sieve