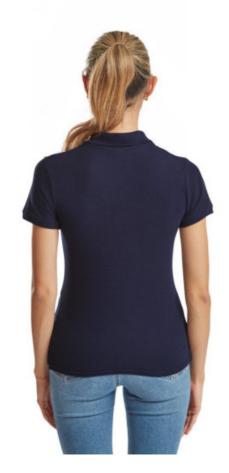

# **Specification**

Fruit of the Loom, Ladies Premium Polo, Women's Premium Polo Shirt, Dark Weight, XS. Polo shirt for women, premium quality, 100% cotton, 180gm / m2, modern cut, slightly waist-high, intended for everyday work and life activities, third button on the front panel, slight ruffle on the sleeves, classic polo collar. Branding: flex, flock, embroidery, sieve